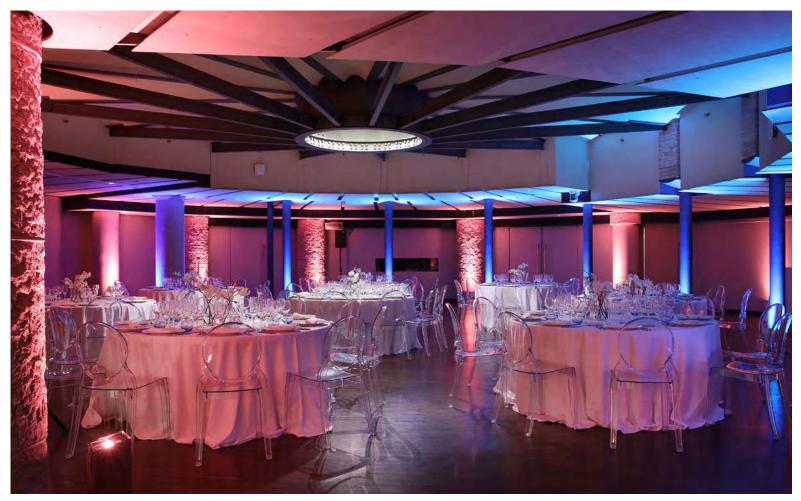

# AUDITORIUM

The ideal venue for symposia, seminars, business conventions, presentations, etc, equipped with all the needed to host any kind of event.

It also has a space at the side with direct acces to a outdoor patio where you can enjoy an exclusive view of the rear façade of La Pedrera.

# AUDITORIUM Technical resources and extra services

Space: 426 m<sup>2</sup>