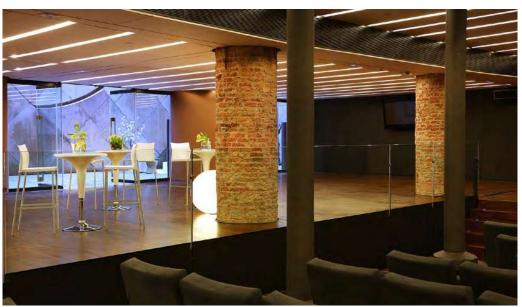

# SIDE OF THE AUDITORIUM

The side of the Auditorium can also be used independently for cocktails, seated meals and meetings. This area includes an outdoor patio with natural light, which can be used for coffee breaks, cocktails or as a chill-out space.