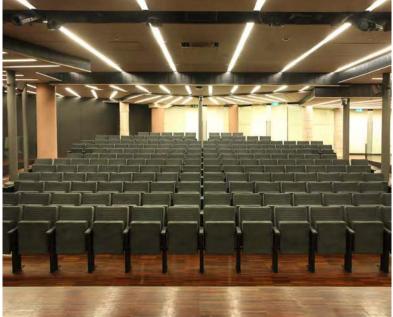

# AUDITORIUM

The ideal venue for symposia, seminars, business conventions, presentations, etc, equipped with all the needed to host any kind of event.

It also has a space at the side with direct acces to a outdoor patio where you can enjoy an exclusive view of the rear façade of La Pedrera.

# AUDITORIUM Technical resources and extra services

Space: 426 m<sup>2</sup>