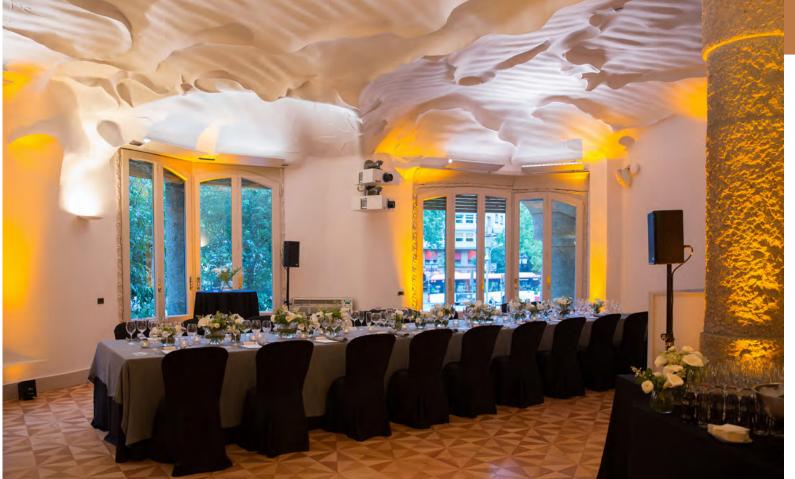

# QUATREGATS

A pleasant space with a lot of personality and one of the most spectacular ceilings in la Pedrera with direct views of Passeig de Gràcia.

This is one of the rooms that Gaudí specially designed for bourgeois families. With a unique modernist ambience, here Gaudí's sinuous shapes blend perfectly to create an intimate and welcoming atmosphere, perfect for your celebrations.