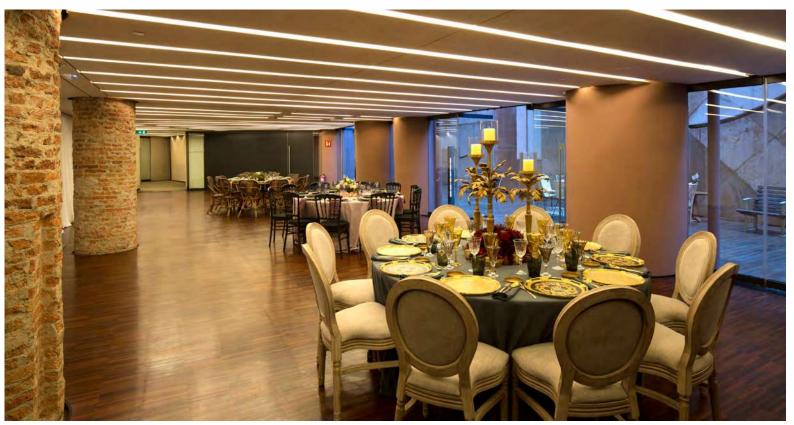

# GAUDÍ ROOM

Located in the former coach house of
La Pedrera, this area is very spacious thanks
to the innovative metal structure designed by
Gaudí. It is a multi-purpose room suitable for
a wide range of events, equipped with a
screen, a projector, Wi-Fi, an amplification
system, etc. It adjoins the Auditorium and
has the best facilities for catering requirements, such as coffee breaks, cocktails, etc.