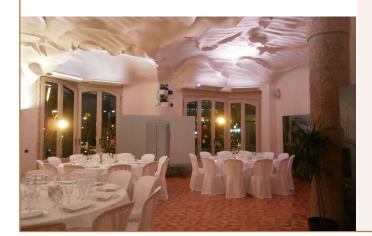

# GAUDÍ ROOM

Located in the former coach house of
La Pedrera, this area is very spacious thanks
to the innovative metal structure designed by
Gaudí. It is a multi-purpose room suitable for
a wide range of events, equipped with a
screen, a projector, Wi-Fi, an amplification
system, etc. It adjoins the Auditorium and
has the best facilities for catering requirements, such as coffee breaks, cocktails, etc.