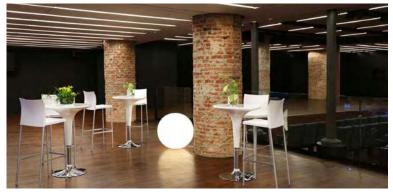

# SIDE OF THE AUDITORIUM

The side of the Auditorium can also be used independently for cocktails, seated meals and meetings. This area includes an outdoor patio with natural light, which can be used for coffee breaks, cocktails or as a chill-out space.