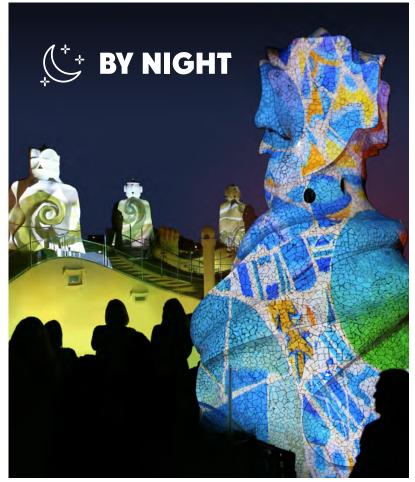

# Exclusive guided tours

At La Pedrera you can complement any event with a tour of the building, **by day or by night.** 

# LA PEDRERA NIGHT EXPERIENCE

- → Guided tours available in Spanish or English
- → Show on the roof terrace: videomapping
- → Small groups
- → Discovering the butterfly courtyard and the flower courtyard, the whale attic and the warrior roof terrace
- → Glass of cava and a sweet treat at the end of the visit
- → Exclusive access via the main entrance on Passeig de Gràcia
- → Spectacular 360° night-time views from the rooftop