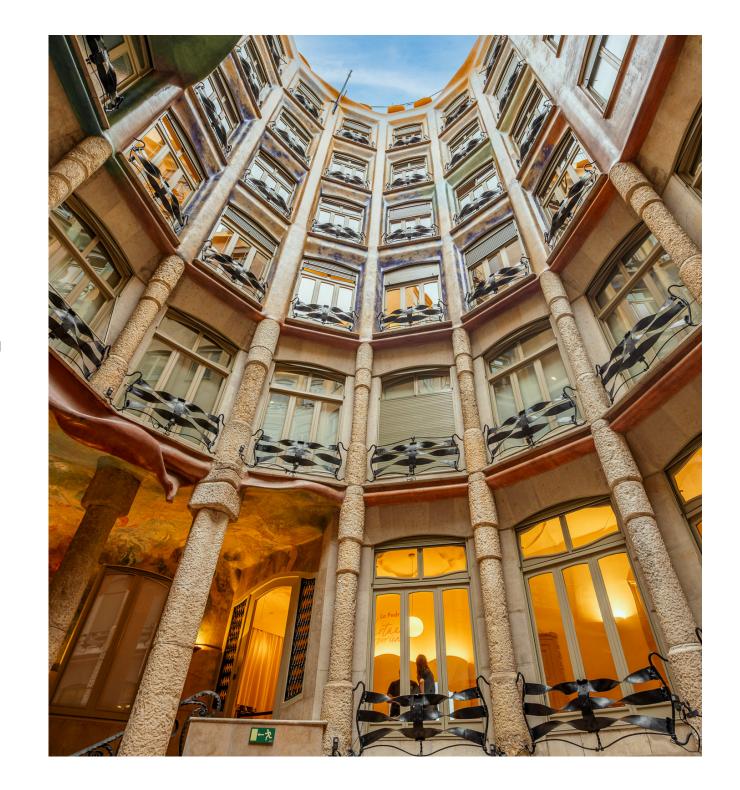

# LA PEDRERA ESSENCIAL

- → Immersive audio guide (11 languages available) or guided tour under petition
- → Online ticket holders have priority
- → Discovering the most outstanding areas: the butterfly courtyard and the flower courtyard, the warrior roof terrace, the tenants' apartment, the whale attic (Gaudí exhibition), the main floor and the room for temporary exhibitions
- → Spectacular 360° views from the roof terrace