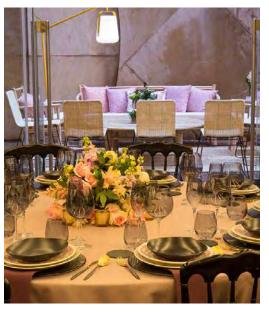

# SIDE OF THE AUDITORIUM

The side of the Auditorium can also be used independently for cocktails, seated meals and meetings. This area includes an outdoor patio with natural light, which can be used for coffee breaks, cocktails or as a chill-out space.

Included with Auditorium rental.

70

110