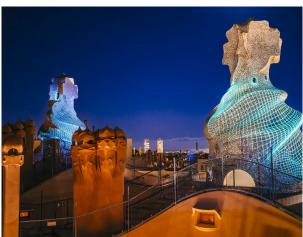

# Exclusive guided tours

At La Pedrera you can complement any event with a tour of the building, **by day or by night.** 

# LA PEDRERA NIGHT EXPERIENCE

- → Guided tours available in Spanish or English
- → Show on the roof terrace: videomapping
- → Small groups
- → Discovering the butterfly courtyard and the flower courtyard, the whale attic and the warrior roof terrace
- → Glass of cava and a sweet treat at the end of the visit
- → Exclusive access via the main entrance on Passeig de Gràcia
- → Spectacular 360° night-time views from the rooftop