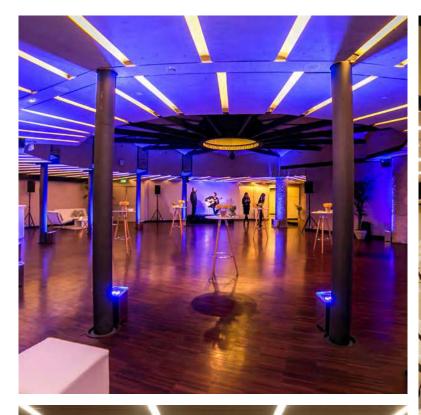

# GAUDÍ ROOM

Located in the former coach house of
La Pedrera, this area is very spacious thanks
to the innovative metal structure designed by
Gaudí. It is a multi-purpose room suitable for
a wide range of events, equipped with a
screen, a projector, Wi-Fi, an amplification
system, etc. It adjoins the Auditorium and
has the best facilities for catering requirements, such as coffee breaks, cocktails, etc.