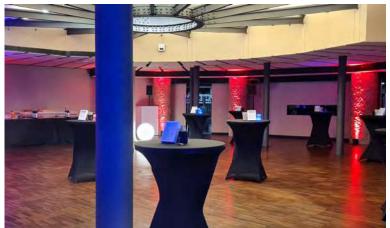

# SIDE OF THE AUDITORIUM

The side of the Auditorium can also be used independently for cocktails, seated meals and meetings. This area includes an outdoor patio with natural light, which can be used for coffee breaks, cocktails or as a chill-out space.