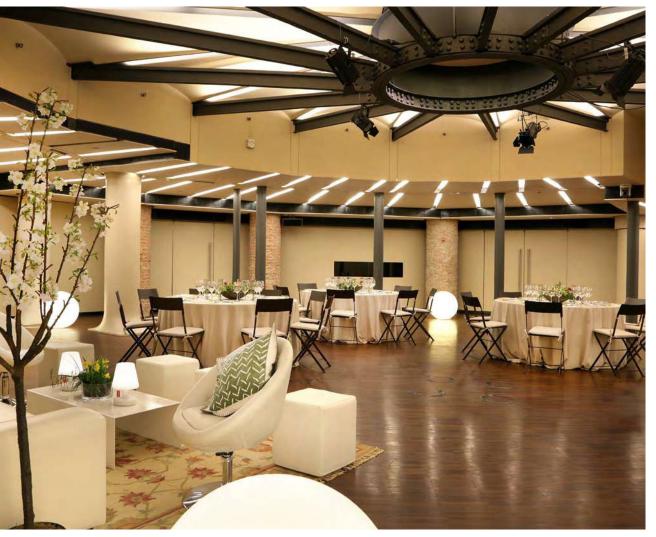

# GAUDÍ ROOM

Located in the former coach house of
La Pedrera, this area is very spacious thanks
to the innovative metal structure designed by
Gaudí. It is a multi-purpose room suitable for
a wide range of events, equipped with a
screen, a projector, Wi-Fi, an amplification
system, etc. It adjoins the Auditorium and
has the best facilities for catering requirements, such as coffee breaks, cocktails, etc.