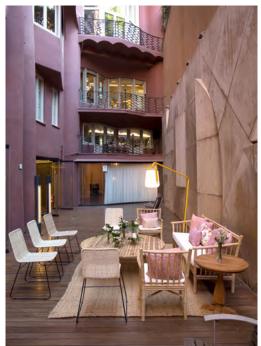

# SIDE OF THE AUDITORIUM

The side of the Auditorium can also be used independently for cocktails, seated meals and meetings. This area includes an outdoor patio with natural light, which can be used for coffee breaks, cocktails or as a chill-out space.

Included with Auditorium rental.

70

110