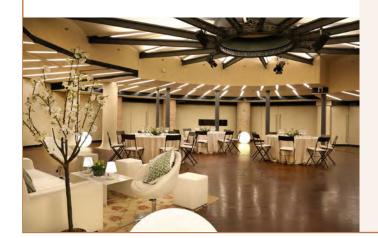

# GAUDÍ ROOM

Located in the former coach house of
La Pedrera, this area is very spacious thanks
to the innovative metal structure designed by
Gaudí. It is a multi-purpose room suitable for
a wide range of events, equipped with a
screen, a projector, Wi-Fi, an amplification
system, etc. It adjoins the Auditorium and
has the best facilities for catering requirements, such as coffee breaks, cocktails, etc.

# SALA GAUDÍ Technical resources and extra services

Space: 240 m<sup>2</sup>