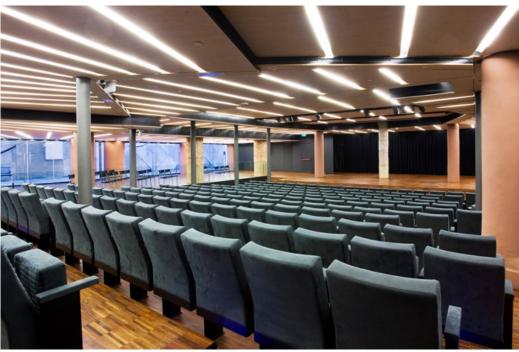

# AUDITORIUM

The ideal venue for symposia, seminars, business conventions, presentations, etc, equipped with all the needed to host any kind of event.

It also has a space at the side with direct acces to a outdoor patio where you can enjoy an exclusive view of the rear façade of La Pedrera.

# AUDITORIUM Technical resources and extra services

Space: 426 m<sup>2</sup>