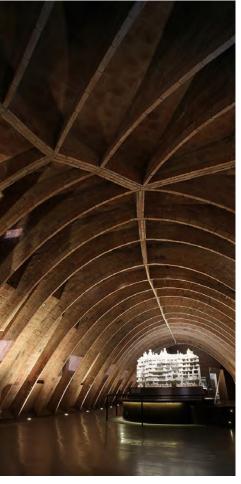

# GAUDÍ ROOM

Located in the former coach house of
La Pedrera, this area is very spacious thanks
to the innovative metal structure designed by
Gaudí. It is a multi-purpose room suitable for
a wide range of events, equipped with a
screen, a projector, Wi-Fi, an amplification
system, etc. It adjoins the Auditorium and
has the best facilities for catering requirements, such as coffee breaks, cocktails, etc.