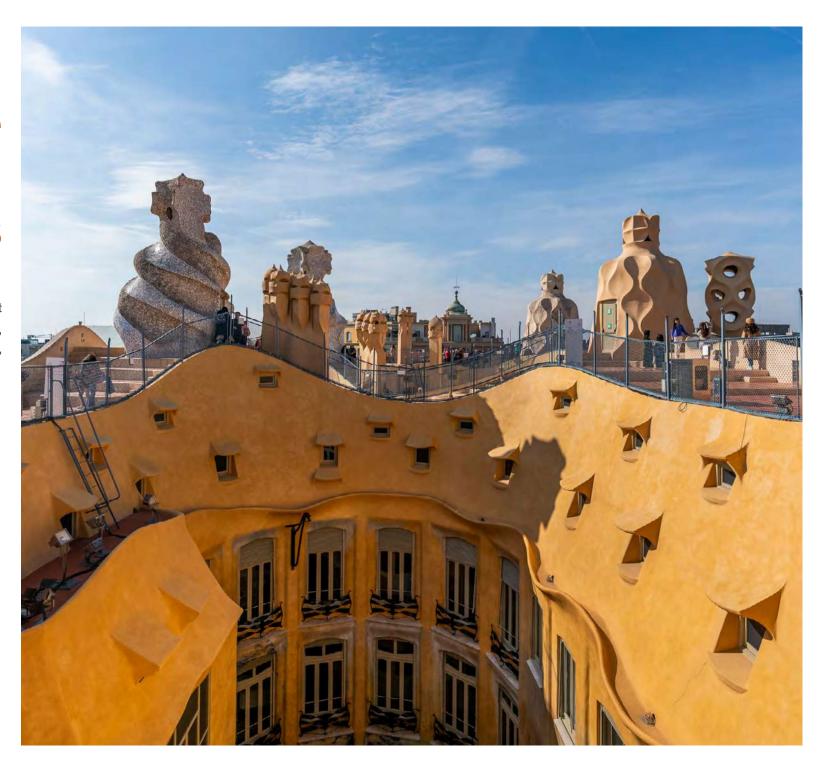

# Exclusive guided tours

At La Pedrera you can complement any event with a tour of the building, **by day or by night.** 

# LA PEDRERA ESSENCIAL

- → Immersive audio guide (11 languages available) or guided tour under petition
- → Online ticket holders have priority
- → Discovering the most outstanding areas: the butterfly courtyard and the flower courtyard, the warrior roof terrace, the tenants' apartment, the whale attic (Gaudí exhibition), the main floor and the room for temporary exhibitions
- → Spectacular 360° views from the roof terrace