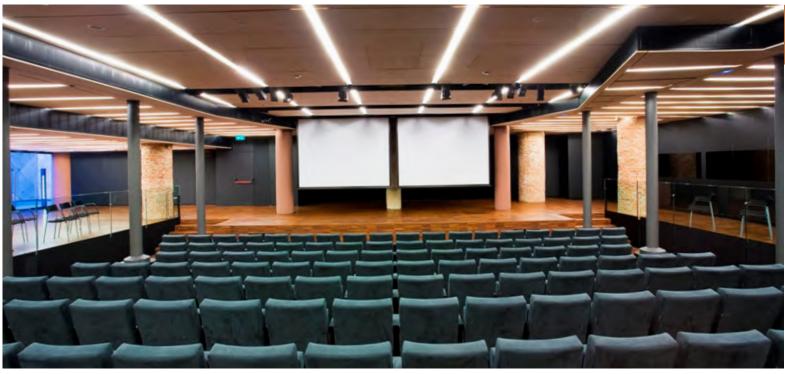

# AUDITORIUM

The ideal venue for symposia, seminars, business conventions, presentations, etc, equipped with all the needed to host any kind of event.

It also has a space at the side with direct acces to a outdoor patio where you can enjoy an exclusive view of the rear façade of La Pedrera.

# AUDITORIUM Technical resources and extra services

Space: 426 m<sup>2</sup>