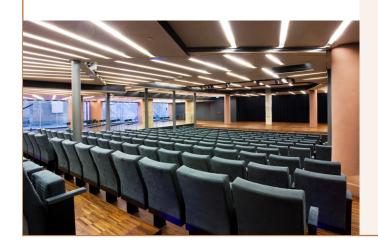

# AUDITORIUM

The ideal venue for symposia, seminars, business conventions, presentations, etc, equipped with all the needed to host any kind of event.

It also has a space at the side with direct acces to a outdoor patio where you can enjoy an exclusive view of the rear façade of La Pedrera.

# AUDITORIUM Technical resources and extra services

Space: 426 m<sup>2</sup>