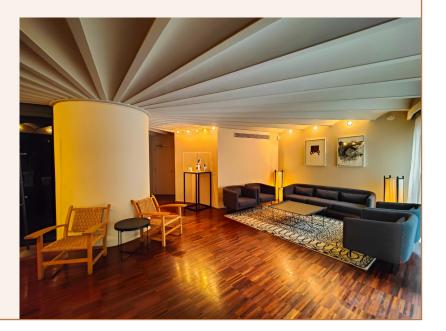

# SIDE OF THE AUDITORIUM

The side of the Auditorium can also be used independently for cocktails, seated meals and meetings. This area includes an outdoor patio with natural light, which can be used for coffee breaks, cocktails or as a chill-out space.

Included with Auditorium rental.

70

110