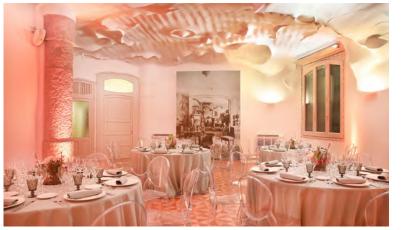

# AUDITORIUM

The ideal venue for symposia, seminars, business conventions, presentations, etc, equipped with all the needed to host any kind of event.

It also has a space at the side with direct acces to a outdoor patio where you can enjoy an exclusive view of the rear façade of La Pedrera.

# AUDITORIUM Technical resources and extra services

Space: 426 m<sup>2</sup>

# SIDE OF THE AUDITORIUM

The side of the Auditorium can also be used independently for cocktails, seated meals and meetings. This area includes an outdoor patio with natural light, which can be used for coffee breaks, cocktails or as a chill-out space.

Included with Auditorium rental.

70

110