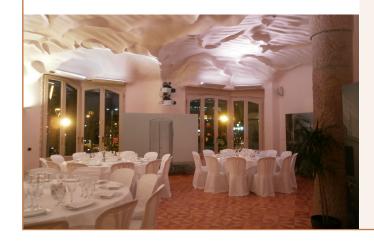

### QUATREGATS

A pleasant space with a lot of personality and one of the most spectacular ceilings in la Pedrera with direct views of Passeig de Gràcia.

This is one of the rooms that Gaudí specially designed for bourgeois families. With a unique modernist ambience, here Gaudí's sinuous shapes blend perfectly to create an intimate and welcoming atmosphere, perfect for your celebrations.

1/2 day € 4.500 + VAT