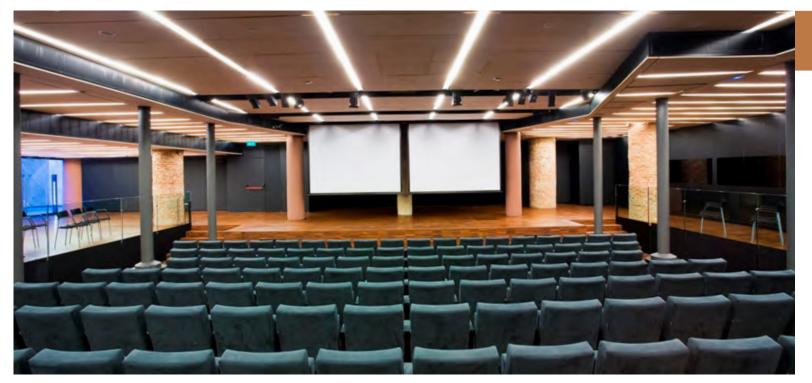

### AUDITORIUM

The ideal venue for symposia, seminars, business conventions, presentations, etc, equipped with all the needed to host any kind of event.

It also has a space at the side with direct acces to a outdoor patio where you can enjoy an exclusive view of the rear façade of La Pedrera.

### Space: 426 m<sup>2</sup>