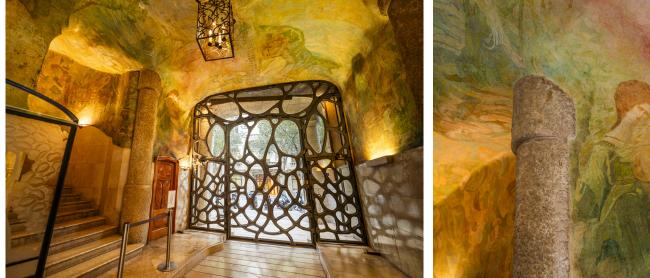

### THE OLD COACH HOUSE

# GAUDÍ ROOM

Located in the former coach house of La Pedrera, this area is very spacious thanks to the innovative metal structure designed by Gaudí. It is a multi-purpose room suitable for a wide range of events, equipped with a screen, a projector, Wi-Fi, an amplification system, etc. It adjoins the Auditorium and has the best facilities for catering requirements, such as coffee breaks, cocktails, etc.