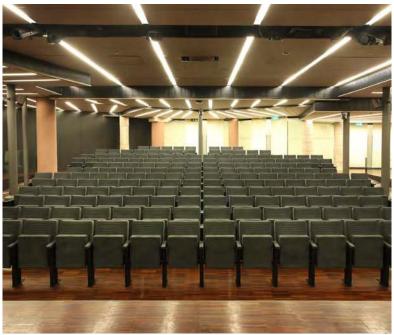

### AUDITORIUM

The ideal venue for symposia, seminars, business conventions, presentations, etc, equipped with all the needed to host any kind of event.

It also has a space at the side with direct acces to a outdoor patio where you can enjoy an exclusive view of the rear façade of La Pedrera.

### Space: 426 m<sup>2</sup>