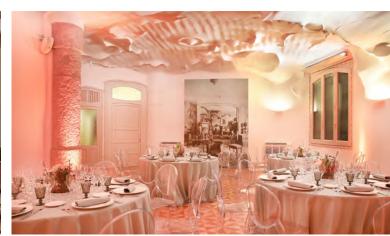

# GAUDÍ ROOM

Located in the former coach house of La Pedrera, this area is very spacious thanks to the innovative metal structure designed by Gaudí. It is a multi-purpose room suitable for a wide range of events, equipped with a screen, a projector, Wi-Fi, an amplification system, etc. It adjoins the Auditorium and has the best facilities for catering requirements, such as coffee breaks, cocktails, etc.

#### GAUDÍ ROOM + SIDE OF THE AUDITORIUM

| 1/2 day       | Full time*    |            |
|---------------|---------------|------------|
| € 5.900 + VAT | € 7.900 + vat | $\bigcirc$ |

\*maximum 10 hours