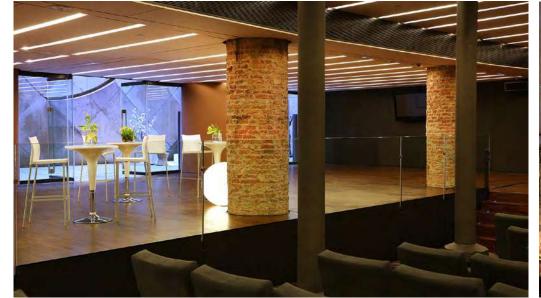

### THE OLD COACH HOUSE

# GAUDÍ ROOM

Located in the former coach house of La Pedrera, this area is very spacious thanks to the innovative metal structure designed by Gaudí. It is a multi-purpose room suitable for a wide range of events, equipped with a screen, a projector, Wi-Fi, an amplification system, etc. It adjoins the Auditorium and has the best facilities for catering requirements, such as coffee breaks, cocktails, etc.