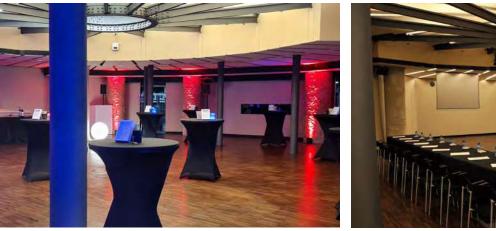

### AUDITORIUM

The ideal venue for symposia, seminars, business conventions, presentations, etc, equipped with all the needed to host any kind of event.

It also has a space at the side with direct acces to a outdoor patio where you can enjoy an exclusive view of the rear façade of La Pedrera.

# SIDE OF THE AUDITORIUM

The side of the Auditorium can also be used independently for cocktails, seated meals and meetings. This area includes an outdoor patio with natural light, which can be used for coffee breaks, cocktails or as a chill-out space.