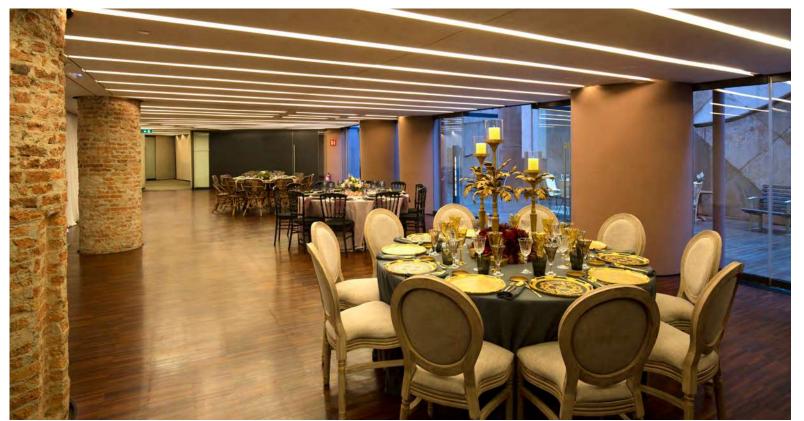

### AUDITORIUM

The ideal venue for symposia, seminars, business conventions, presentations, etc, equipped with all the needed to host any kind of event.

It also has a space at the side with direct acces to a outdoor patio where you can enjoy an exclusive view of the rear façade of La Pedrera.