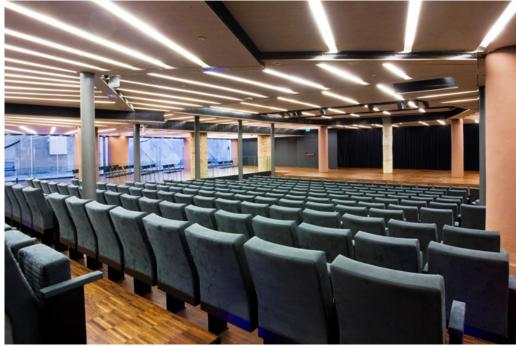

### AUDITORIUM

The ideal venue for symposia, seminars, business conventions, presentations, etc, equipped with all the needed to host any kind of event.

It also has a space at the side with direct acces to a outdoor patio where you can enjoy an exclusive view of the rear façade of La Pedrera.

### Space: 426 m<sup>2</sup>