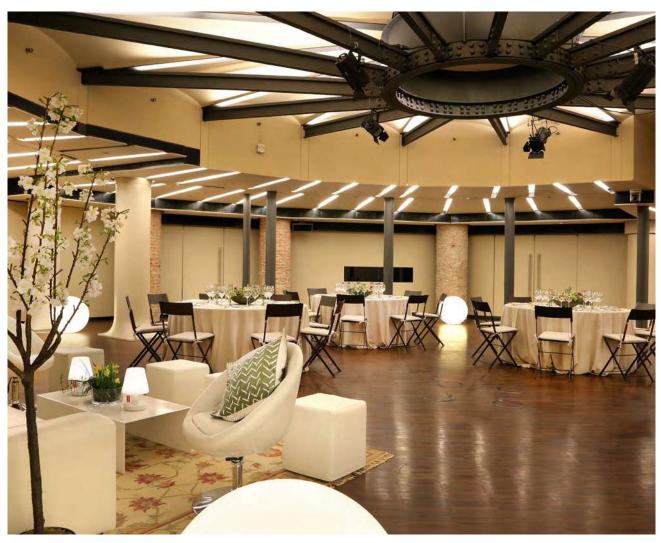

### QUATREGATS

A pleasant space with a lot of personality and one of the most spectacular ceilings in la Pedrera with direct views of Passeig de Gràcia.

This is one of the rooms that Gaudí specially designed for bourgeois families. With a unique modernist ambience, here Gaudí's sinuous shapes blend perfectly to create an intimate and welcoming atmosphere, perfect for your celebrations.