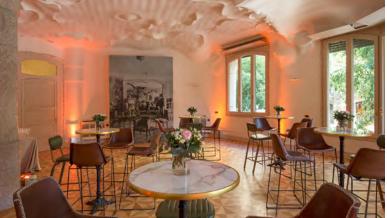

# GAUDÍ ROOM

Located in the former coach house of La Pedrera, this area is very spacious thanks to the innovative metal structure designed by Gaudí. It is a multi-purpose room suitable for a wide range of events, equipped with a screen, a projector, Wi-Fi, an amplification system, etc. It adjoins the Auditorium and has the best facilities for catering requirements, such as coffee breaks, cocktails, etc.

#### GAUDÍ ROOM + SIDE OF THE AUDITORIUM

| 1/2 day       | Full time*    |            |
|---------------|---------------|------------|
| € 5.900 + VAT | € 7.900 + vat | $\bigcirc$ |

\*maximum 10 hours