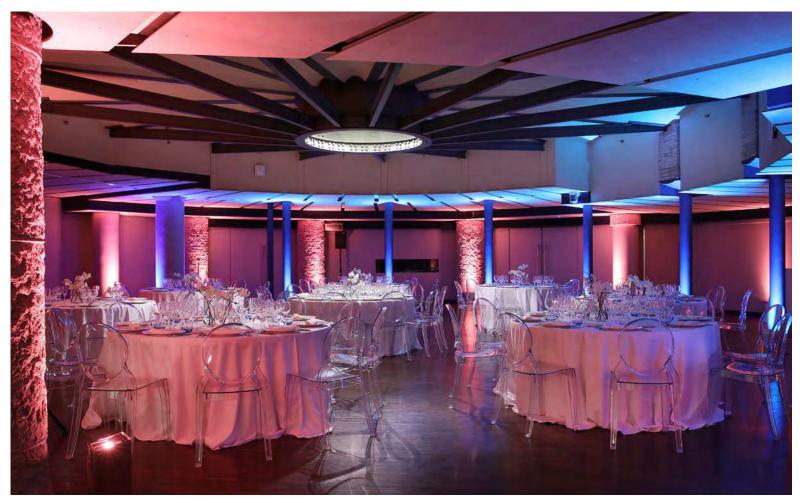

### AUDITORIUM

The ideal venue for symposia, seminars, business conventions, presentations, etc, equipped with all the needed to host any kind of event.

It also has a space at the side with direct acces to a outdoor patio where you can enjoy an exclusive view of the rear façade of La Pedrera.

### AUDITORIUM + GAUDÍ ROOM

|   | 1/2 day       | Full time*    |  |
|---|---------------|---------------|--|
| ( | € 6.900 + VAT | € 9.900 + VAT |  |