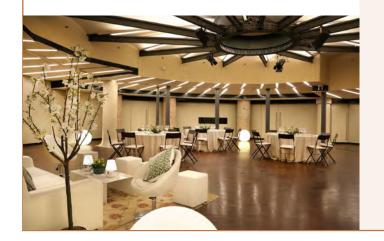

# GAUDÍ ROOM

Located in the former coach house of La Pedrera, this area is very spacious thanks to the innovative metal structure designed by Gaudí. It is a multi-purpose room suitable for a wide range of events, equipped with a screen, a projector, Wi-Fi, an amplification system, etc. It adjoins the Auditorium and has the best facilities for catering requirements, such as coffee breaks, cocktails, etc.