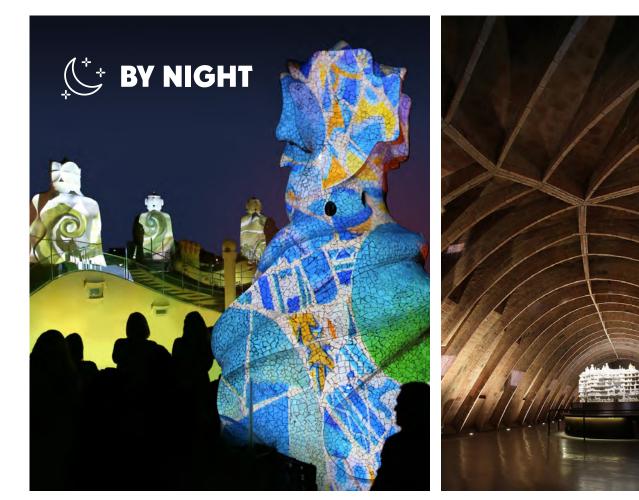

# Exclusive guided tours

\ }

> At La Pedrera you can complement any event with a tour of the building, **by day or by night.**

### LA PEDRERA NIGHT EXPERIENCE

- → Guided tours available in Spanish or English
- $\rightarrow$  Show on the roof terrace: videomapping
- → Small groups
- → Discovering the butterfly courtyard and the flower courtyard, the whale attic and the warrior roof terrace
- ightarrow Glass of cava and a sweet treat at the end of the visit
- ightarrow Exclusive access via the main entrance on Passeig de Gràcia
- $\rightarrow$  Spectacular 360° night-time views from the rooftop