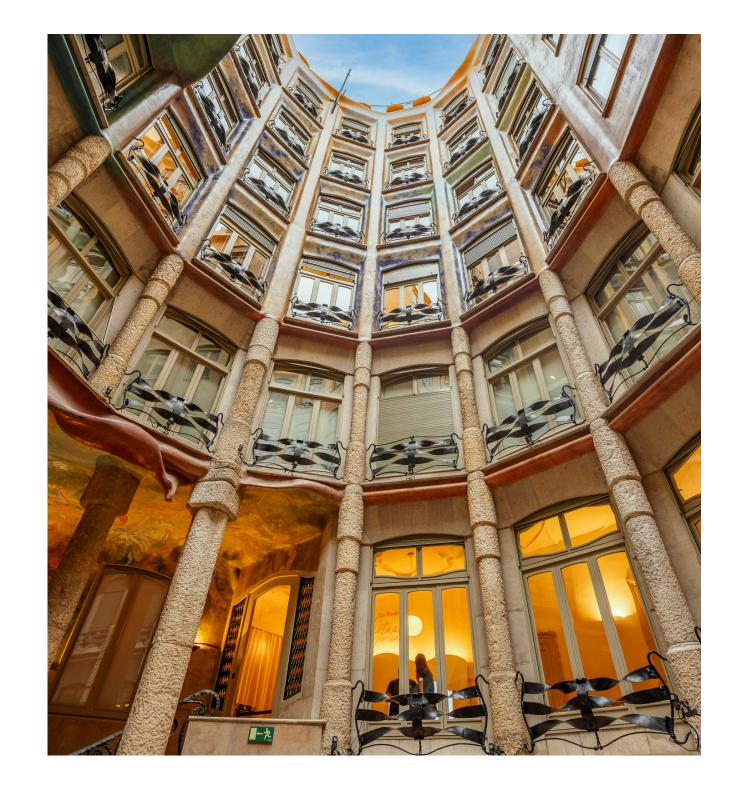

# GAUDÍ ROOM

Located in the former coach house of La Pedrera, this area is very spacious thanks to the innovative metal structure designed by Gaudí. It is a multi-purpose room suitable for a wide range of events, equipped with a screen, a projector, Wi-Fi, an amplification system, etc. It adjoins the Auditorium and has the best facilities for catering requirements, such as coffee breaks, cocktails, etc.

### QUATREGATS

A pleasant space with a lot of personality and one of the most spectacular ceilings in la Pedrera with direct views of Passeig de Gràcia.

This is one of the rooms that Gaudí specially designed for bourgeois families. With a unique modernist ambience, here Gaudí's sinuous shapes blend perfectly to create an intimate and welcoming atmosphere, perfect for your celebrations.