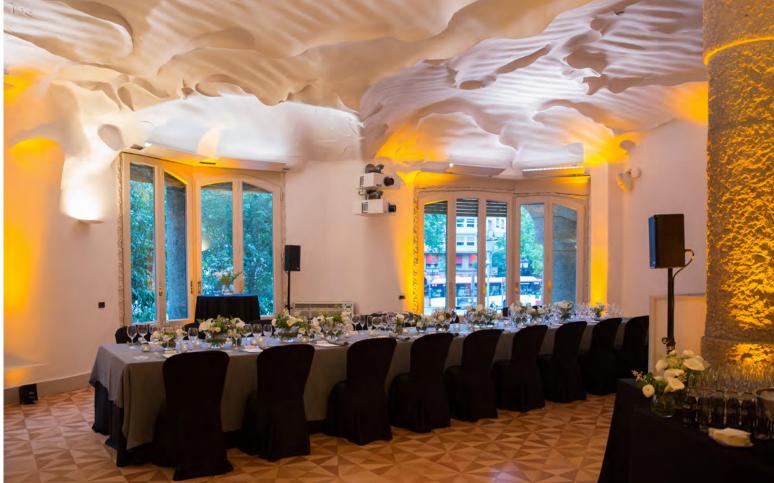

### QUATREGATS

A pleasant space with a lot of personality and one of the most spectacular ceilings in la Pedrera with direct views of Passeig de Gràcia.

This is one of the rooms that Gaudí specially designed for bourgeois families. With a unique modernist ambience, here Gaudí's sinuous shapes blend perfectly to create an intimate and welcoming atmosphere, perfect for your celebrations.