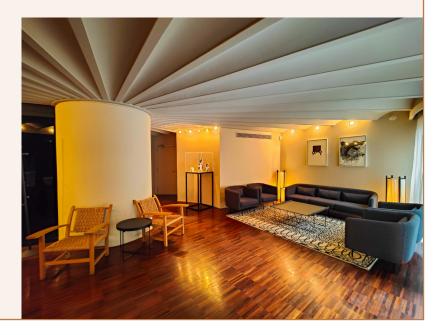

# GAUDÍ ROOM

Located in the former coach house of La Pedrera, this area is very spacious thanks to the innovative metal structure designed by Gaudí. It is a multi-purpose room suitable for a wide range of events, equipped with a screen, a projector, Wi-Fi, an amplification system, etc. It adjoins the Auditorium and has the best facilities for catering requirements, such as coffee breaks, cocktails, etc.