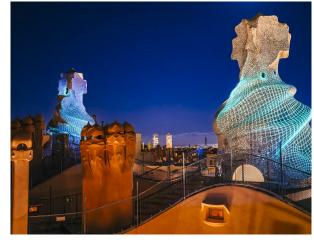

### LA PEDRERA NIGHT EXPERIENCE

- → Guided tours available in Spanish or English
- $\rightarrow$  Show on the roof terrace: videomapping
- → Small groups
- → Discovering the butterfly courtyard and the flower courtyard, the whale attic and the warrior roof terrace
- ightarrow Glass of cava and a sweet treat at the end of the visit
- ightarrow Exclusive access via the main entrance on Passeig de Gràcia
- $\rightarrow$  Spectacular 360° night-time views from the rooftop