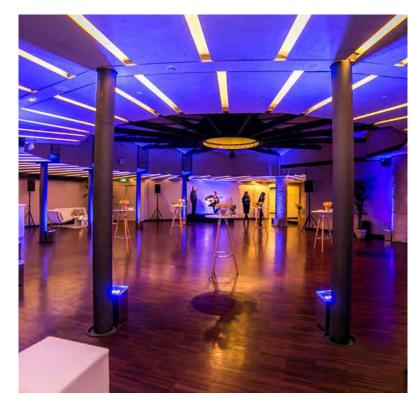

### THE OLD COACH HOUSE

# GAUDÍ ROOM

Located in the former coach house of La Pedrera, this area is very spacious thanks to the innovative metal structure designed by Gaudí. It is a multi-purpose room suitable for a wide range of events, equipped with a screen, a projector, Wi-Fi, an amplification system, etc. It adjoins the Auditorium and has the best facilities for catering requirements, such as coffee breaks, cocktails, etc.