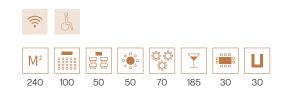

# SALA GAUDÍ Technical resources and extra services

### Space: 240 m<sup>2</sup>

#### **TECHNICAL RESOURCES INCLUDED:**

### Video

1 retro screen in 16:9 format. 180x135

1 video projector Panasonic HDReady WXGA (1.280 x 800) 5000 lumens

1 Lab top HP Windows 10 with Microsoft Office, HDMI Connectivity (video) and mini-jack (Audio) LG 4K HDMI 75"

### Sound

8 BOSE ambient speakers
2 lapel or headband microphones
2 Shure wireless microphone
1 Shure lectern microphone
1 equipment rack
1 press rack with 15 connexions
1 digital audio mixer Yamaha 01V