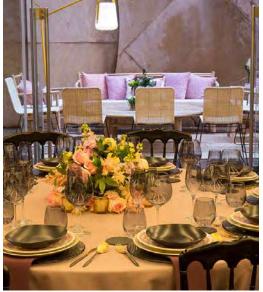

# SIDE OF THE AUDITORIUM

The side of the Auditorium can also be used independently for cocktails, seated meals and meetings. This area includes an outdoor patio with natural light, which can be used for coffee breaks, cocktails or as a chill-out space.

# GAUDÍ ROOM

Located in the former coach house of La Pedrera, this area is very spacious thanks to the innovative metal structure designed by Gaudí. It is a multi-purpose room suitable for a wide range of events, equipped with a screen, a projector, Wi-Fi, an amplification system, etc. It adjoins the Auditorium and has the best facilities for catering requirements, such as coffee breaks, cocktails, etc.