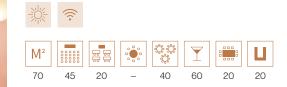

### Space: 240 m<sup>2</sup>

#### **TECHNICAL RESOURCES INCLUDED:**

### Video

1 retro screen in 16:9 format. 180x135

1 video projector Panasonic HDReady WXGA (1.280 x 800) 5000 lumens

1 Lab top HP Windows 10 with Microsoft Office, HDMI Connectivity (video) and mini-jack (Audio) LG 4K HDMI 75"

### Sound

8 BOSE ambient speakers
2 lapel or headband microphones
2 Shure wireless microphone
1 Shure lectern microphone
1 equipment rack
1 press rack with 15 connexions
1 digital audio mixer Yamaha 01V

#### SERVICES INCLUDED:

- Cloakroom
- Technician service

### EXTRA SERVICES:

- VIP room rental with exclusive cloakroom (1/2 day =  $800 \in +VAT / full day = 1.200 \in +VAT$ )

- To be quoted:
  - Simultaneous interpretation service
  - Recording and postproduction
  - Streaming
  - Additional equipment rental (monitors, microphones, ...)