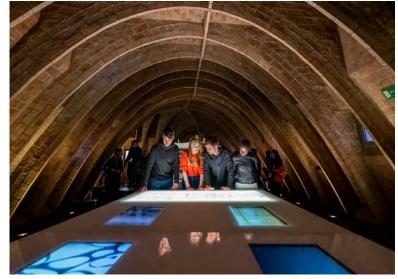

# GAUDÍ ROOM

Located in the former coach house of La Pedrera, this area is very spacious thanks to the innovative metal structure designed by Gaudí. It is a multi-purpose room suitable for a wide range of events, equipped with a screen, a projector, Wi-Fi, an amplification system, etc. It adjoins the Auditorium and has the best facilities for catering requirements, such as coffee breaks, cocktails, etc.

### QUATREGATS

A pleasant space with a lot of personality and one of the most spectacular ceilings in la Pedrera with direct views of Passeig de Gràcia.

This is one of the rooms that Gaudí specially designed for bourgeois families. With a unique modernist ambience, here Gaudí's sinuous shapes blend perfectly to create an intimate and welcoming atmosphere, perfect for your celebrations.