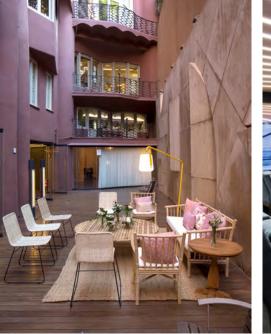

# SIDE OF THE AUDITORIUM

The side of the Auditorium can also be used independently for cocktails, seated meals and meetings. This area includes an outdoor patio with natural light, which can be used for coffee breaks, cocktails or as a chill-out space.

Included with Auditorium rental.